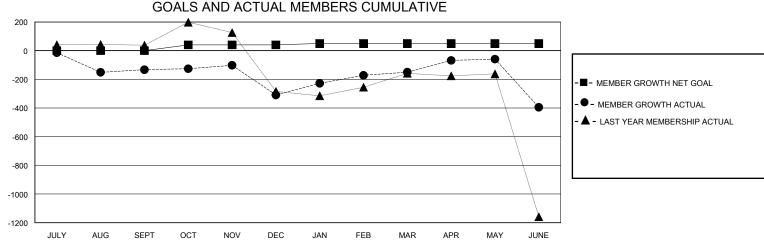

## **GMT**: **LOCATION PAKISTAN GMT CA** Clubs **Members RESULTS FOR 2023-2024 RESULTS FOR 2023-2024** NEW CLUB GOAL **NEW CLUBS** DROPPED CLUBS QUARTER MEMBER GROWTH NET MEMBER GROWTH DROPPED QUARTER **GOAL** MEMBERS ACTUAL **ACTUAL** (including transfers) 0 0 5 127 220 JULY/AUG/SEPT JULY/AUG/SEPT 1 0 13 315 40 190 OCT/NOV/DEC OCT/NOV/DEC 0 0 10 243 30 JAN/FEB/MAR JAN/FEB/MAR 0 0 361 APR/MAY/JUNE APR/MAY/JUNE 171