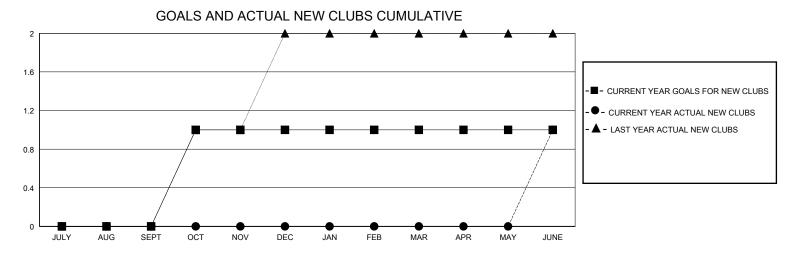

## **GMT**: **LOCATION PAKISTAN GMT CA** Clubs **Members RESULTS FOR 2023-2024 RESULTS FOR 2023-2024** NEW CLUB GOAL **NEW CLUBS** DROPPED CLUBS QUARTER MEMBER GROWTH NET MEMBER GROWTH DROPPED QUARTER **GOAL** MEMBERS ACTUAL **ACTUAL** (including transfers) 0 0 5 127 220 JULY/AUG/SEPT JULY/AUG/SEPT 1 0 13 315 40 190 OCT/NOV/DEC OCT/NOV/DEC 0 0 10 243 30 JAN/FEB/MAR JAN/FEB/MAR 0 0 361 APR/MAY/JUNE APR/MAY/JUNE 171